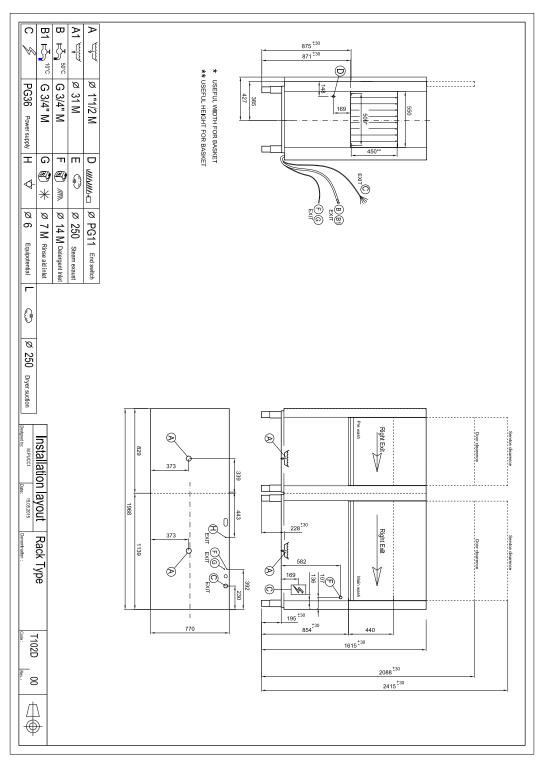

500 x 500

Boiler capacity [l]

Rack size [mm]

Technical drawing

**Product benefits** 

Technical parameters

| Rack conveyor dishwasher 270 racks/hour cold water, right exit |          |                                                 |  |
|----------------------------------------------------------------|----------|-------------------------------------------------|--|
| Model                                                          | SAP Code | 00014487                                        |  |
|                                                                |          |                                                 |  |
| 1. SAP Code:<br>00014487                                       |          | <b>15. Number of programs:</b> 4 4              |  |
| 2. Net Width [mm]:<br>1968                                     |          | <b>16. Opening of device:</b><br>Retractable up |  |
| <b>3. Net Depth [mm]:</b><br>770                               |          | <b>17. Door clear height [mm]:</b><br>450       |  |
| <b>4. Net Height [mm]:</b><br>1615                             |          | <b>18. Inlet pressure [bar]:</b><br>2-4         |  |
| 5. Net Weight [kg]:<br>311.00                                  |          | <b>19. Adjustable feet:</b><br>Yes              |  |
| 6. Gross Width [mm]:<br>2100                                   |          | <b>20. Number of skin:</b>                      |  |
| <b>7. Gross depth [mm]:</b><br>920                             |          | <b>21. Modular construction:</b><br>Yes         |  |
| 8. Gross Height [mm]:<br>1850                                  |          | <b>22. Pre-wash module:</b><br>Yes              |  |
| <b>9. Gross Weight [kg]:</b> 348.00                            |          | 23. Maximal rack feed [racks/h]:<br>270         |  |
| L <b>0. Device type:</b><br>Electric unit                      |          | 24. Self-cleaning cycle:<br>No                  |  |
| 1.1. Control type:<br>Digital                                  |          | <b>25. Boiler capacity [ l ]:</b><br>17.00      |  |
| L <b>2. Material:</b><br>AISI 304                              |          | <b>26. Boiler power [kW]:</b> 27.000            |  |
| <b>3. Power electric [kW]:</b><br>41.200                       |          | <b>27. Basin volume [l]:</b> 70                 |  |
| 1 <b>4. Loading:</b><br>400 V / 3N - 50 Hz                     |          | <b>28. Tank power [kW]:</b><br>10.500           |  |